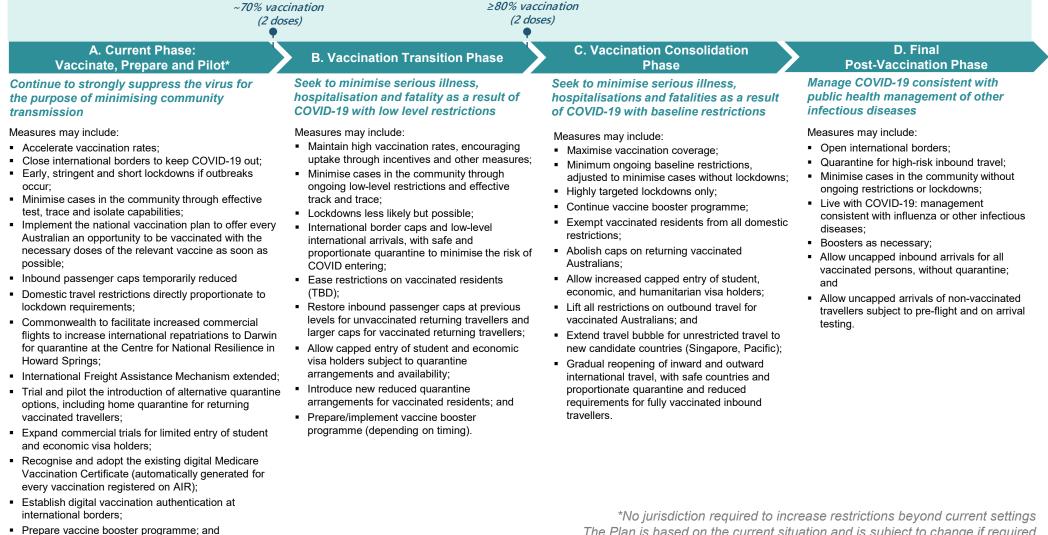

## 各州・準州における各段階への移行は、ワクチン接種の適性人口(16歳以上)の割合として示されるワクチン接種率の全国平均値が閾値に達し、 かつ、当該州・準州における接種率が閾値に達した時点で判断される。

|                                                                                                                                                                                                                                                                                                                                                                                                                                                                                                                                                                                                                                                                                                                                                                                                                              | 閾値:接種率70%                                                                                                                                                                                                                                                                                                                                                                                                               | 閾値:接種率80%                                                                                                                                                                                                                                                                                                                                                                                                                         |                                                                                                                                                                                                                                                                            |
|------------------------------------------------------------------------------------------------------------------------------------------------------------------------------------------------------------------------------------------------------------------------------------------------------------------------------------------------------------------------------------------------------------------------------------------------------------------------------------------------------------------------------------------------------------------------------------------------------------------------------------------------------------------------------------------------------------------------------------------------------------------------------------------------------------------------------|-------------------------------------------------------------------------------------------------------------------------------------------------------------------------------------------------------------------------------------------------------------------------------------------------------------------------------------------------------------------------------------------------------------------------|-----------------------------------------------------------------------------------------------------------------------------------------------------------------------------------------------------------------------------------------------------------------------------------------------------------------------------------------------------------------------------------------------------------------------------------|----------------------------------------------------------------------------------------------------------------------------------------------------------------------------------------------------------------------------------------------------------------------------|
| 段階A( <u>現在の段階</u> )                                                                                                                                                                                                                                                                                                                                                                                                                                                                                                                                                                                                                                                                                                                                                                                                          | 段階B                                                                                                                                                                                                                                                                                                                                                                                                                     | 段階C                                                                                                                                                                                                                                                                                                                                                                                                                               | 段階D                                                                                                                                                                                                                                                                        |
| ワクチン接種、準備及び試行                                                                                                                                                                                                                                                                                                                                                                                                                                                                                                                                                                                                                                                                                                                                                                                                                | ワクチン接種移行段階                                                                                                                                                                                                                                                                                                                                                                                                              | ワクチン接種強化段階                                                                                                                                                                                                                                                                                                                                                                                                                        | 最終段階                                                                                                                                                                                                                                                                       |
| 市中感染を最小限に抑える目的で、コロナウイルス                                                                                                                                                                                                                                                                                                                                                                                                                                                                                                                                                                                                                                                                                                                                                                                                      | コロナ感染に伴う重篤な病気、入院及び死亡                                                                                                                                                                                                                                                                                                                                                                                                    |                                                                                                                                                                                                                                                                                                                                                                                                                                   | 他の感染症と同様に                                                                                                                                                                                                                                                                  |
| に対する強力な抑制を続ける。                                                                                                                                                                                                                                                                                                                                                                                                                                                                                                                                                                                                                                                                                                                                                                                                               | ※段階B:低い水準の制限により / 段階の                                                                                                                                                                                                                                                                                                                                                                                                   |                                                                                                                                                                                                                                                                                                                                                                                                                                   | 新型コロナ感染症を管理。                                                                                                                                                                                                                                                               |
| <ul> <li>ワクチン接種の加速化</li> <li>コロナ感染症の流入を防ぐための国境閉鎖</li> <li>感染拡大が生じた場合の厳格かつ短期の迅速な都市封鎖</li> <li>効果的な検査・追跡・隔離を通じた新規市中感染の最小化</li> <li>全ての豪州人に、必要数のワクチンをできるだけ早く接種す<br/>る機会を提供</li> <li>デルタ株ウィルスのリスクの高まりに伴い、隔離施設への負<br/>担を軽減するために、7月14日までに全ての主要空港への<br/>一般旅客便の入国者数を一時的に現在の上限から50%削減</li> <li>都市封鎖の制限に対応した国内旅行の制限</li> <li>ハワード・スプリングスでの隔離のためダーウィンへ向かう<br/>海外からの帰還者の受入れを増やすために、旅客便の増加を<br/>促進。</li> <li>国際空港の一般旅客便の渡航者数制限によって影響を受ける<br/>重要な貨物供給網を維持・確保するため国際貨物支援メカニ<br/>ズム(IFAM)を通じて追加支援を拡大</li> <li>ワクチン接種を受けた渡航者を帰国させるための自宅隔離を<br/>合め、代替的な隔離手法の導入を試行</li> <li>学生及び経済査証(economic visa)保有者を限定的に入国<br/>させる商業的試行を拡大</li> <li>既存のデジタルでのメディケア・ワクチン接種証明書(全て<br/>の予防接種に対して自動的に生成され豪州予防接種登録シス<br/>テム(AIR)に登録されている)を認証し適用</li> <li>出入国時におけるデジタルでのワクチン接種認証を確立</li> <li>コロナワクチン接種のブースター(追加免疫)計画を準備</li> <li>全国のホテル隔離ネットワークの更なる検証を実施</li> </ul> | <ul> <li>高いワクチン接種率の維持、インセンティブやその他対策によるワクチン接種の促進</li> <li>継続的な低い水準の制限と効果的な追跡による市中感染の最小化</li> <li>確率は低いが対象を絞った形での都市封鎖</li> <li>コロナ感染症の流入リスクを最小化するための安全かつ調整された隔離による、入国者数の上限値の設定と低い水準の入国者の受入れ</li> <li>ワクチン接種者に対し、制限を少なくした新たな隔離の取決めの導入(未定)</li> <li>ワクチン未接種の帰国者に対して半減以前の入国者数の水準に戻すとともに、ワクチン接種済みの帰国者に対してはより大きな上限とする</li> <li>隔離の取決めと施設の空き状況に応じて、学生査証保有者と経済査証保有者の入国を上限付きで許可</li> <li>コロナワクチン接種のブースター(追加免疫)計画を準備・実施</li> </ul> | <ul> <li>ワクチン接種率を最大限に高める</li> <li>都市封鎖を伴わず、感染症例数を最小化するように調整された継続的な基本的制限</li> <li>非常に対象を絞った形での都市封鎖</li> <li>コロナワクチン接種のブースター<br/>(追加免疫)計画を継続</li> <li>ワクチン接種者を国内での全ての制限から免除</li> <li>ワクチンを接種した豪州人の帰国者数の上限を廃止</li> <li>学生、経済及び人道的査証保有者の入国の上限を増加することを認める</li> <li>ワクチンを接種した豪州人の出国に関する全ての制限を解除</li> <li>新しい候補国(シンガポール、太平洋諸国(pacific))への無制限でのトラベル・バブルを拡大</li> <li>調整された隔離とワクチン接種者に対する入国上の制限を緩和した形での安全な国との間での段階的な国際<br/>往来の再開</li> </ul> | <ul> <li>国境の開放</li> <li>高リスクの入国者に対する隔離</li> <li>現行の規制や都市封鎖以外の手法による感染症例数の最小化</li> <li>インフルエンザや他の感染症と同様な管理によるコロナ感染症との共生</li> <li>不可欠なコロナワクチン接種のブースター(追加免疫)の実施</li> <li>ワクチン接種者が隔離なしで入国する人数の上限を撤廃することを認める</li> <li>渡航前及び到着時の検査を条件として、ワクチン未接種者が入国する人数の上限を撤廃することを認める</li> </ul> |

## National Plan to transition Australia's National COVID-19 Response

National Cabinet agreed to a plan to transition Australia's National COVID-19 Response from its current pre vaccination settings, focussing on continued suppression of community transmission, to post vaccination settings focussed on prevention of serious illness, hospitalisation and fatality, and the public health management of other infectious diseases

Phases triggered in a jurisdiction when the average vaccination rates across the nation have reached the threshold and that rate is achieved in a jurisdiction expressed as a percentage of the eligible population (16+), based on the scientific modelling conducted for the COVID-19 Risk Analysis and Response Task Force

 Undertake a further review of the national hotel guarantine network.

The Plan is based on the current situation and is subject to change if required The COVID-19 Risk Analysis and Response Taskforce's report is available at: pmc.gov.au.